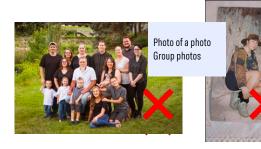

#### 3. Send quality image(s)

The better the image - the better the artwork! You can send as many images as you like and let Tara choose which is best suited to her style of work, *or* send one special image that you particularly want - up to you. Email high quality JPEG or PNG image(s). Shoulders and face for people and full body or close-up face for pets.