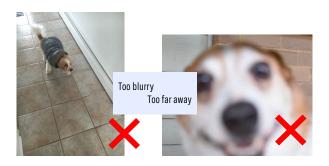

#### 3. Send quality image(s)

The better the image - the better the artwork! You can send as many images as you like and let Tara choose which is best suited to her style of work, *or* send one special image that you particularly want - up to you. Email high quality JPEG or PNG image(s). Shoulders and face for people and full body or close-up face for pets.