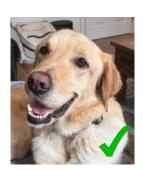

#### 3. Send quality image(s)

The better the image - the better the artwork! You can send as many images as you like and let Tara choose which is best suited to her style of work, *or* send one special image that you particularly want - up to you. Email high quality JPEG or PNG image(s). Shoulders and face for people and full body or close-up face for pets.