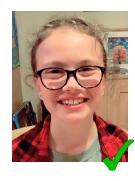

#### 3. Send quality image(s)

The better the image - the better the artwork! You can send as many images as you like and let Tara choose which is best suited to her style of work, *or* send one special image that you particularly want - up to you. Email high quality JPEG or PNG image(s). Shoulders and face for people and full body or close-up face for pets.